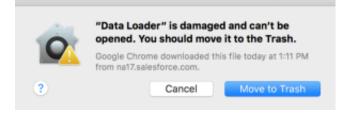

## data loader salesforce limits

Minimum 120 MB of disk space Minimum 256 MB RAM Must have Java JRE 1 8 installed.. Before installing Data loader in Windows Operating system and MacOS we have to check system requirements.. What is Data Loader?Salesforce Data Loader is a desktop client application used in Salesforce to import, export, delete, insert and update bulk records.. Now install Salesforce Data Loader Choose any operation as shown above When we try login into Salesforce. Installing Salesforce Data Loader in macOS and Windows How to Install Salesforce Data Loader.. Now there is no shortage of ways to get your data in with each solution having their pros and cons.. Enter username and password Downloading Data Loader from Salesforce Data loader can be downloaded from data management.. We can import data from csv (Comma Separated Values) files Success and Error log files created in CSV format.. Cons:If you're looking to import cases, opportunities or products or any other standard objects, you're out of luck.. Now add Security Token after password Password = Password + Security Token Generating Security Token.