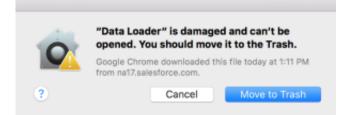

## data loader salesforce limits

Minimum 120 MB of disk space Minimum 256 MB RAM Must have Java JRE 1 8 installed.. Before installing Data loader in Windows Operating system and MacOS we have to check system requirements.. What is Data Loader?Salesforce Data Loader is a desktop client application used in Salesforce to import, export, delete, insert and update bulk records.. Now install Salesforce Data Loader Choose any operation as shown above When we try login into Salesforce. Installing Salesforce Data Loader in macOS and Windows How to Install Salesforce Data Loader.. Now there is no shortage of ways to get your data in with each solution having their pros and cons.. Enter username and password Downloading Data Loader from Salesforce Data loader can be downloaded from data management.. We can import data from csv (Comma Separated Values) files Success and Error log files created in CSV format.. Cons:If you're looking to import cases, opportunities or products or any other standard objects, you're out of luck.. Now add Security Token after password Password = Password + Security Token Generating Security Token.